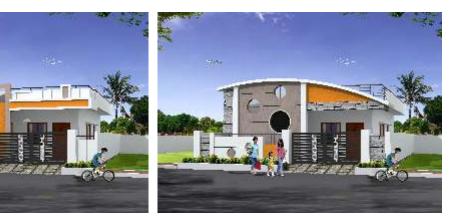

en : 7' X 6'-9"                                                                                            |
|                          | Hall showcase : 6' X 6'9"                                                                                       |
|                          | Dining : 6' X 3'                                                                                                |
|                          |                                                                                                                 |

### Note:

The builder may change the specifications during any stage of construction and their decision shall be final. And this is not scope of agreement any violations from the drawings and specifications will be extra cost.





## **Proposed Elevations**









## On going projects



Sai Satyadev nagar @ Neppali, NH-9, Vijayawada



Sri Krishna towers @ Penamaluru, NH-5, Vijayawada



Sai Srinivasa nagar @ Near Hitech city and airport, NH-5, Vijayawada

## Completed projects





Yashoda paradise @ Rajiv nagar, Hyderabad



Yashoda pearls @ Miyapur, Hyderabad Yashoda pride @ Kukatpally, Hyderabad Yashoda krishna @ Kukatpally, Hyderabad Yashoda brundavanam @ Kukatpally, Hyderabad Venkatadri gardens @ penamaluru, vijayawada Narayanadri gardens @ Neppali, Vijayawda Sai Maruti nagar @ Gudavalli, Vijayawada





Sai Srinivasa nagar phase 1 & 2 @ Near Hitech city and airport, NH-5, Vijayawada