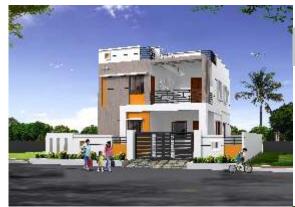

| Kitchen : 7' X 6'-9"                                                                                            |
|                          | Hall showcase : 6' X 6'9"                                                                                       |
|                          | Dining : 6' X 3'                                                                                                |
|                          |                                                                                                                 |

### Note:

The builder may change the specifications during any stage of construction and their decision shall be final. And this is not scope of agreement any violations from the drawings and specifications will be extra cost.





## **Proposed Elevations**









## On going projects



Sai Satyadev nagar @ Neppali, NH-9, Vijayawada



Sri Krishna towers @ Penamaluru, NH-5, Vijayawada



Sai Srinivasa nagar @ Near Hitech city and airport, NH-5, Vijayawada

## Completed projects





Yashoda paradise @ Rajiv nagar, Hyderabad



Yashoda pearls @ Miyapur, Hyderabad Yashoda pride @ Kukatpally, Hyderabad Yashoda krishna @ Kukatpally, Hyderabad Yashoda brundavanam @ Kukatpally, Hyderabad Venkatadri gardens @ penamaluru, vijayawada Narayanadri gardens @ Neppali, Vijayawda Sai Maruti nagar @ Gudavalli, Vijayawada





Sai Srinivasa nagar phase 1 & 2 @ Near Hitech city and airport, NH-5, Vijayawada