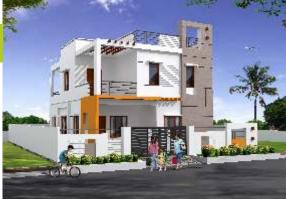

: 7' X 6'-9"                                                                                            |
|                          | Hall showcase : 6' X 6'9"                                                                                       |
|                          | Dining : 6' X 3'                                                                                                |
|                          |                                                                                                                 |

### Note:

The builder may change the specifications during any stage of construction and their decision shall be final. And this is not scope of agreement any violations from the drawings and specifications will be extra cost.





## **Proposed Elevations**









## On going projects



Sai Satyadev nagar @ Neppali, NH-9, Vijayawada



Sri Krishna towers @ Penamaluru, NH-5, Vijayawada



Sai Srinivasa nagar @ Near Hitech city and airport, NH-5, Vijayawada

## Completed projects





Yashoda paradise @ Rajiv nagar, Hyderabad



Yashoda pearls @ Miyapur, Hyderabad Yashoda pride @ Kukatpally, Hyderabad Yashoda krishna @ Kukatpally, Hyderabad Yashoda brundavanam @ Kukatpally, Hyderabad Venkatadri gardens @ penamaluru, vijayawada Narayanadri gardens @ Neppali, Vijayawda Sai Maruti nagar @ Gudavalli, Vijayawada





Sai Srinivasa nagar phase 1 & 2 @ Near Hitech city and airport, NH-5, Vijayawada