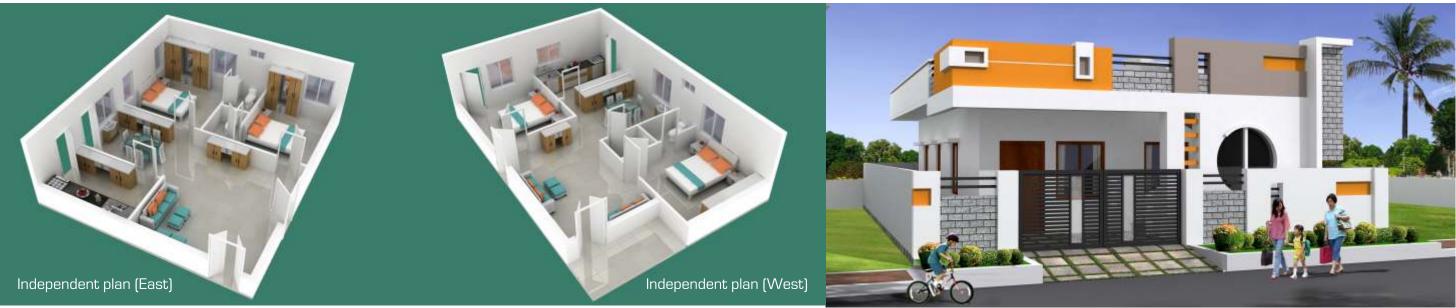

g pool

'SKS Mega Township' is far away from the concrete jungle. It has been planned carefully to give you pleasure in every square feet in a picture perfect location with wonderful views. It is dramatically close to every amenity that you would require living a comfortable life.









## Houses with a delightful view of nature's glory

'SKS Mega TownShip' is designed with 100 % Vaasthu for health, wealth and prosperity. Master architectural touches ensure high level of aesthetic elevation, pleasant living spaces, thoughtful room for children and elders to enjoy life. Each villa is built on a 200 sqyd plot sizes onwards. You can choose the villa that matches your needs today and tomorrow. Greenery is assured by master horticulturists who blend the landscape with a touch of class.







## Arial view

Gated Community Independent, Duplex villas and Apartments



# Crafted for true home



Dalahorn

Same Same

Think The second second

## Club House

## Amenities

- Swimming poolGym
- Temple
- Children play area and tot-lot
- Compound wall with Solar Fencing for entire Layout
- Over head water tank
- BT Roads
- Underground cables (Electricity, Tv, Telephone and Internet)
- Street lights
- 24 hrs security monitoring with cc cameras
- Covered Drainage system
- Shopping area



## specifications

| Foundation and Structure | : RCC framed structure with $G+1$ floor pile foundation suggested by the structural engineers                   |
|--------------------------|-----------------------------------------------------------------------------------------------------------------