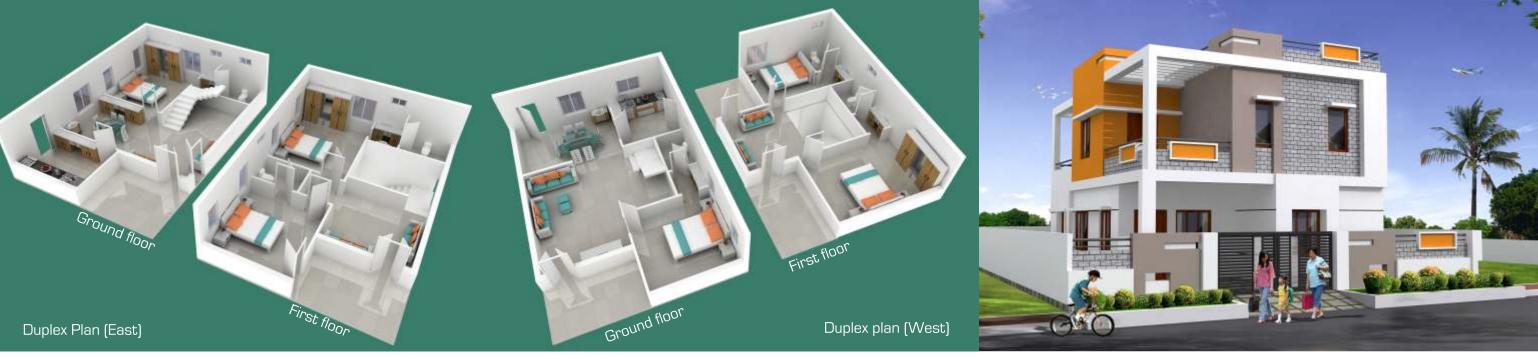

named SKS Mega Township. A title that matches the explosive growth in all sectors in the past decade. Today, Kakinada is the hub of many MNC's and a cosmopolitan culture. Modern infrastructure in the form of proposed petro corridor and Coastal corridor, many industrial and IT parks, Bio technology and SEZ's etc, make kakinada the smart destination for the elite. Schools, colleges, hospitals, etc... everything is here to enjoy.



## Entrance Gateway



## The Epicentre for Everything

## Club House - Swimming pool

'SKS Mega Township' is far away from the concrete jungle. It has been planned carefully to give you pleasure in every square feet in a picture perfect location with wonderful views. It is dramatically close to every amenity that you would require living a comfortable life.









## Houses with a delightful view of nature's glory

'SKS Mega TownShip' is designed with 100 % Vaasthu for health, wealth and prosperity. Master architectural touches ensure high level of aesthetic elevation, pleasant living spaces, thoughtful room for children and elders to enjoy life. Each villa is built on a 200 sqyd plot sizes onwards. You can choose the villa that matches your needs today and tomorrow. Greenery is assured by master horticulturists who blend the landscape with a touch of class.







## Arial view

Gated Community Independent, Duplex villas and Apartments



# Crafted for true home



Dalahorn

Same Same

Think The second second

## Club House

## Amenities

- Swimming poolGym
- Temple
- Children play area and tot-lot
- Compound wall with Solar Fencing for entire