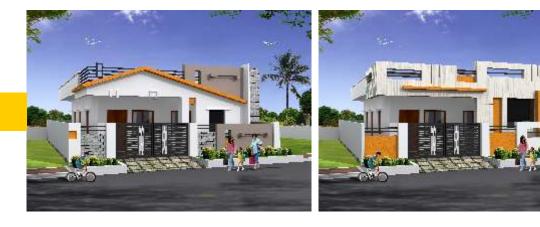

7' X 6'-9"                                                                                            |
|                          | Hall showcase : 6' X 6'9"                                                                                       |
|                          | Dining : 6' X 3'                                                                                                |
|                          |                                                                                                                 |

### Note:

The builder may change the specifications during any stage of construction and their decision shall be final. And this is not scope of agreement any violations from the drawings and specifications will be extra cost.





## **Proposed Elevations**









## On going projects



Sai Satyadev nagar @ Neppali, NH-9, Vijayawada



Sri Krishna towers @ Penamaluru, NH-5, Vijayawada



Sai Srinivasa nagar @ Near Hitech city and airport, NH-5, Vijayawada

## Completed projects





Yashoda paradise @ Rajiv nagar, Hyderabad



Yashoda pearls @ Miyapur, Hyderabad Yashoda pride @ Kukatpally, Hyderabad Yashoda krishna @ Kukatpally, Hyderabad Yashoda brundavanam @ Kukatpally, Hyderabad Venkatadri gardens @ penamaluru, vijayawada Narayanadri gardens @ Neppali, Vijayawda Sai Maruti nagar @ Gudavalli, Vijayawada





Sai Srinivasa nagar phase 1 & 2 @ Near Hitech city and airport, NH-5, Vijayawada