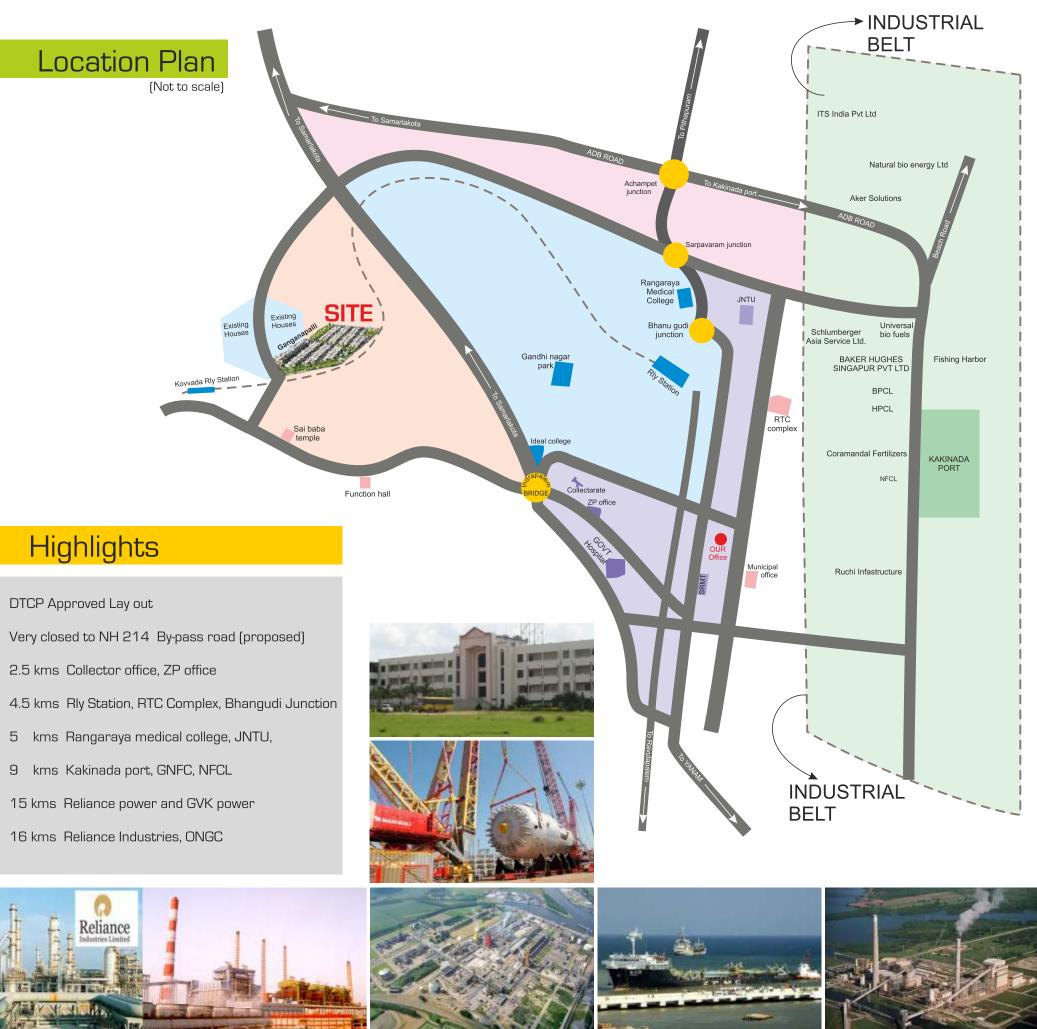

## Enter the world of unique comfort and high architecture design

Kakinada is now fastest growing city in AP along with their own natural resources. SKS projects(p)Ltd launching A Landmark project in kakinada rural (M) at Ganganapalli (V) named SKS Mega Township. A title that matches the explosive growth in all sectors in the past decade. Today, Kakinada is the hub of many MNC's and a cosmopolitan culture. Modern infrastructure in the form of proposed petro corridor and Coastal corridor, many industrial and IT parks, Bio technology and SEZ's etc, make kakinada the smart destination for the elite. Schools, colleges, hospitals, etc... everything is here to enjoy.